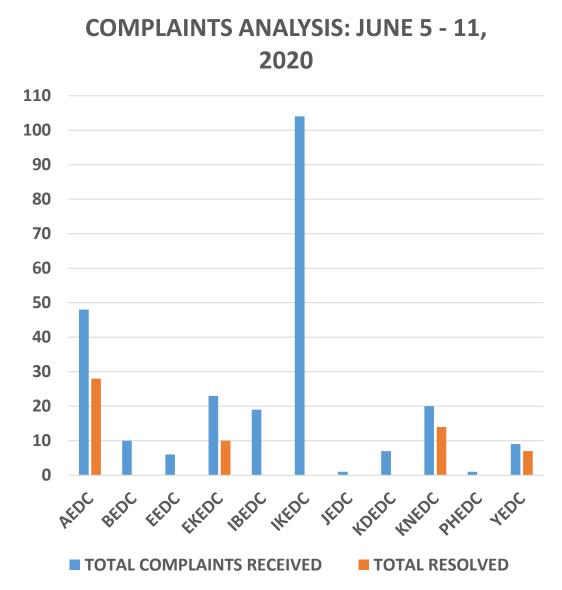

## **ANALYSIS OF COLLATED COMPLAINTS**

| COMPLAINTS ANALYSIS: JUNE 5 - 11, 2020 |                           |                |  |  |  |
|----------------------------------------|---------------------------|----------------|--|--|--|
| DISCO                                  | TOTAL COMPLAINTS RECEIVED | TOTAL RESOLVED |  |  |  |
| AEDC                                   | 48                        | 28             |  |  |  |
| BEDC                                   | 10                        | 0              |  |  |  |
| EEDC                                   | 6                         | 0              |  |  |  |
| EKEDC                                  | 23                        | 10             |  |  |  |
| IBEDC                                  | 19                        | 0              |  |  |  |
| IKEDC                                  | 104                       | 0              |  |  |  |
| JEDC                                   | 1                         | 0              |  |  |  |
| KDEDC                                  | 7                         | 0              |  |  |  |
| KNEDC                                  | 20                        | 14             |  |  |  |
| PHEDC                                  | 1                         | 0              |  |  |  |
| YEDC                                   | 9                         | 7              |  |  |  |
| TOTAL                                  | 248                       | 59             |  |  |  |