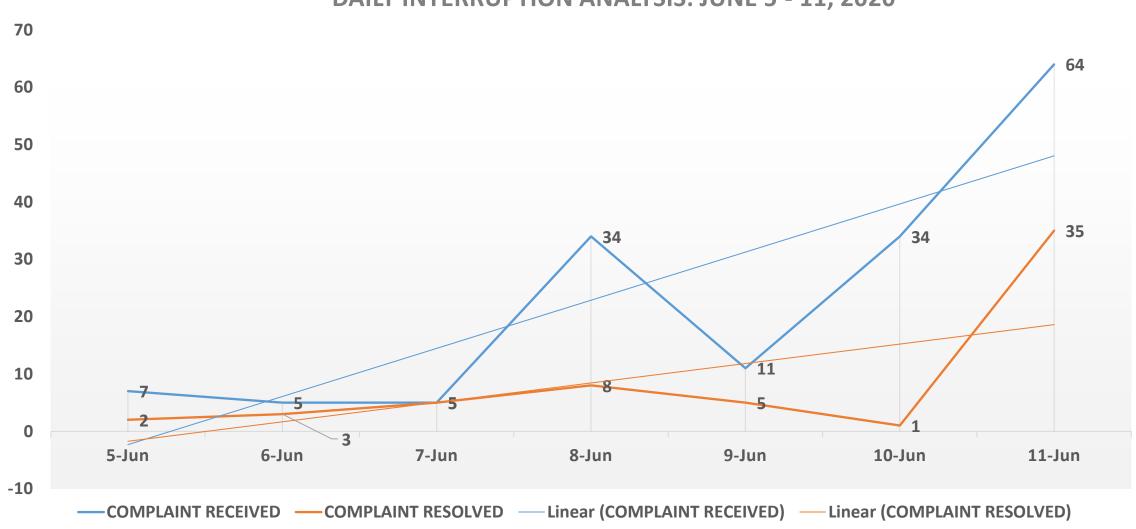

#### DAILY INTERRUPTION ANALYSIS: JUNE 5 - 11, 2020

#### **ANALYSIS ON COLLATED COMPLAINTS ON INTERRUPTIONS**

| COMPLAINTS ON INTERRUPTIONS FOR June 5 - 11, 2020 |                                 |                |  |  |  |  |
|---------------------------------------------------|---------------------------------|----------------|--|--|--|--|
| DISCO                                             | TOTAL<br>COMPLAINTS<br>RECEIVED | TOTAL RESOLVED |  |  |  |  |
| AEDC                                              | 28                              | 28             |  |  |  |  |
| BEDC                                              | 8                               | 0              |  |  |  |  |
| EEDC                                              | 4                               | 0              |  |  |  |  |
| EKEDC                                             | 10                              | 10             |  |  |  |  |
| IBEDC                                             | 17                              | 0              |  |  |  |  |
| IKEDC                                             | 62                              | 0              |  |  |  |  |
| JEDC                                              | 1                               | 0              |  |  |  |  |
| KDEDC                                             | 4                               | 0              |  |  |  |  |
| KNEDC                                             | 17                              | 14             |  |  |  |  |
| PHEDC                                             | 0                               | 0              |  |  |  |  |
| YEDC                                              | 9                               | 7              |  |  |  |  |
| TOTAL                                             | 160                             | 59             |  |  |  |  |