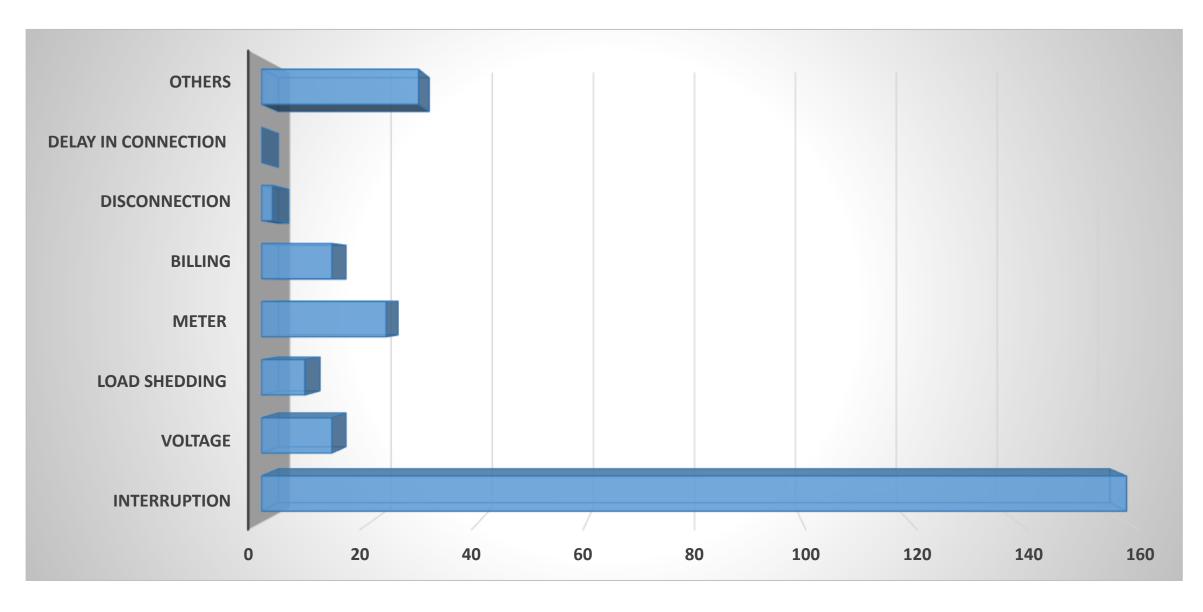

2                              | 0              |  |  |  |  |
| JEDC                                              | 1                               | 0              |  |  |  |  |
| KDEDC                                             | 4                               | 0              |  |  |  |  |
| KNEDC                                             | 17                              | 14             |  |  |  |  |
| PHEDC                                             | 0                               | 0              |  |  |  |  |
| YEDC                                              | 9                               | 7              |  |  |  |  |
| TOTAL                                             | 160                             | 59             |  |  |  |  |



## **CATEGORIES OF COMPLAINTS**