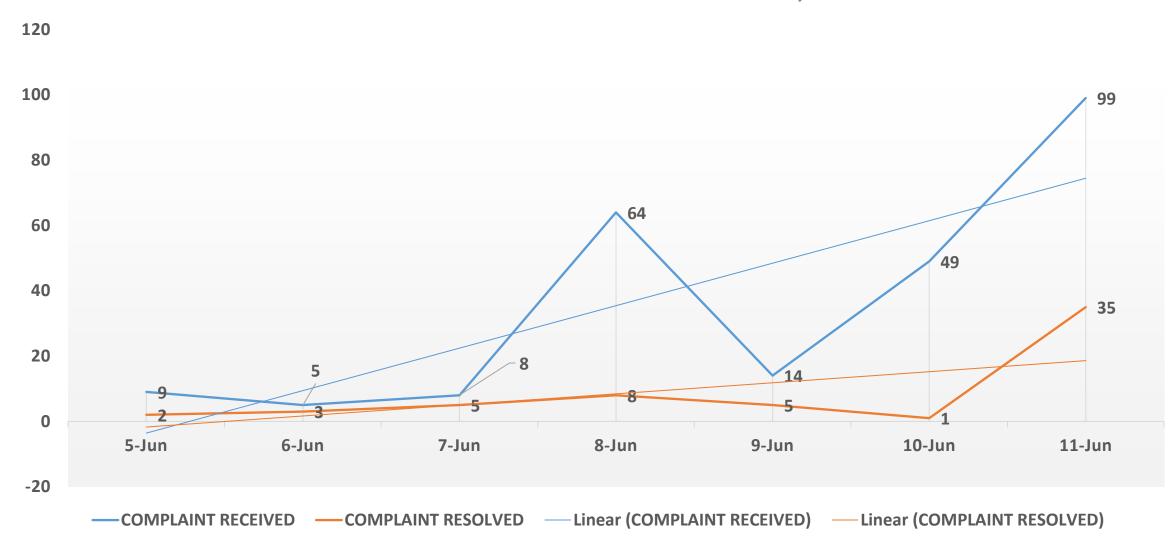

| 1      | 1        | 0               | 5     |  |
| 7/6/2020                                 | 3              | 4      | 1        | 0               | 8     |  |
| 8/6/2020                                 | 2              | 59     | 3        | 0               | 64    |  |
| 9/6/2020                                 | 6              | 2      | 6        | 0               | 14    |  |
| 10/6/2020                                | 6              | 36     | 7        | 0               | 49    |  |
| 11/6/2020                                | 4              | 48     | 26       | 21              | 99    |  |
| TOTAL                                    | 32             | 151    | 44       | 21              | 248   |  |



## **TREND ANALYSIS**

DAILY COMPLAINTS ANALYSIS: JUNE 5 - 11, 2020



## **TREND ANALYSIS**

#### DAILY INTERRUPTION ANALYSIS: JUNE 5 - 11, 2020



## **ANALYSIS OF COLLATED COMPLAINTS**

| COMPLAINTS ANALYSIS: JUNE 5 - 11, 2020 |                           |                |  |  |  |
|----------------------------------------|---------------------------|----------------|--|--|--|
| DISCO                                  | TOTAL COMPLAINTS RECEIVED | TOTAL RESOLVED |  |  |  |
| AEDC                                   | 48                        | 28             |  |  |  |
| BEDC                                   | 10                        | 0              |  |  |  |
| EEDC                                   | 6                         | 0              |  |  |  |
| EKEDC                                  | 23                        | 10             |  |  |  |
|