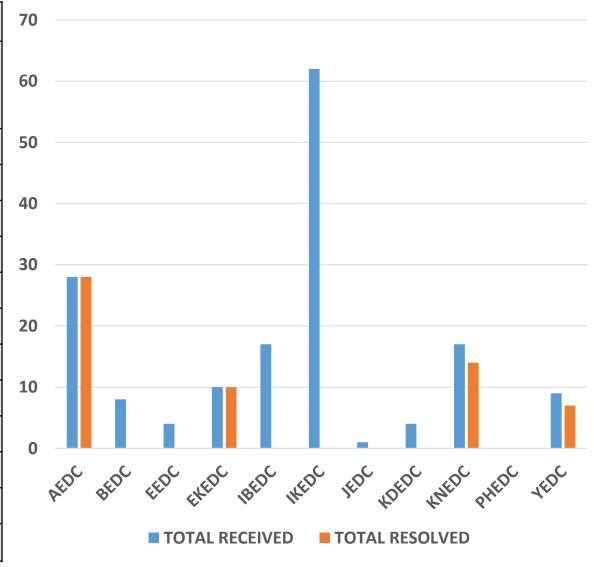

#### **ANALYSIS ON COLLATED COMPLAINTS ON INTERRUPTIONS**

| COMPLAINTS ON INTERRUPTIONS FOR June 5 - 11, 2020 |                                 |                |  |  |  |  |
|---------------------------------------------------|---------------------------------|----------------|--|--|--|--|
| DISCO                                             | TOTAL<br>COMPLAINTS<br>RECEIVED | TOTAL RESOLVED |  |  |  |  |
| AEDC                                              | 28                              | 28             |  |  |  |  |
| BEDC                                              | 8                               | 0              |  |  |  |  |
| EEDC                                              | 4                               | 0              |  |  |  |  |
| EKEDC                                             | 10                              | 10             |  |  |  |  |
| IBEDC                                             | 17                              | 0              |  |  |  |  |
| IKEDC                                             | 62                              | 0              |  |  |  |  |
| JEDC                                              | 1                               | 0              |  |  |  |  |
| KDEDC                                             | 4                               | 0              |  |  |  |  |
| KNEDC                                             | 17                              | 14             |  |  |  |  |
| PHEDC                                             | 0                               | 0              |  |  |  |  |
| YEDC                                              | 9                               | 7              |  |  |  |  |
| TOTAL                                             | 160                             | 59             |  |  |  |  |