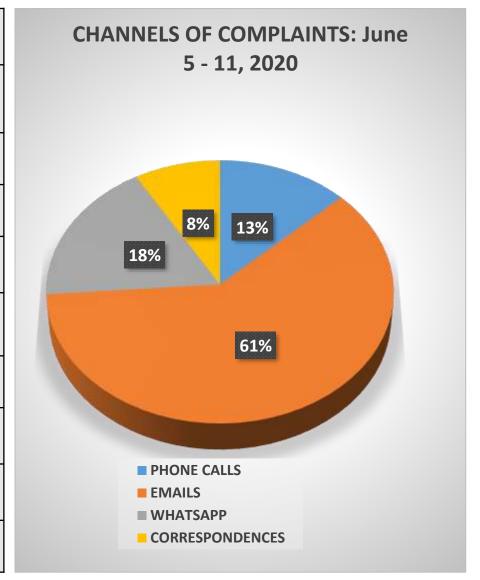

## **CHANNELS OF COMPLAINTS**

| CHANNELS OF COMPLAINTS: June 5 -11, 2020 |                |        |          |                 |       |  |
|------------------------------------------|----------------|--------|----------|-----------------|-------|--|
| DATE                                     | PHONE<br>CALLS | EMAILS | WHATSAPP | CORRESPONDENCES | TOTAL |  |
| 5/6/2020                                 | 8              | 1      | 0        | 0               | 9     |  |
| 6/6/2020                                 | 3              | 1      | 1        | 0               | 5     |  |
| 7/6/2020                                 | 3              | 4      | 1        | 0               | 8     |  |
| 8/6/2020                                 | 2              | 59     | 3        | 0               | 64    |  |
| 9/6/2020                                 | 6              | 2      | 6        | 0               | 14    |  |
| 10/6/2020                                | 6              | 36     | 7        | 0               | 49    |  |
| 11/6/2020                                | 4              | 48     | 26       | 21              | 99    |  |
| TOTAL                                    | 32             | 151    | 44       | 21              | 248   |  |